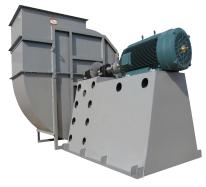

# **Quality • Value • Commitment**

AIR MOVEMENT

Extra Large Centrifugal Fan AMCA Certified for Sound & Air

Steel Vaneaxial Fan

AMCA Certified for Sound & Air

Fiberglass BC Centrifugal SWSI AMCA Certified for Sound & Air