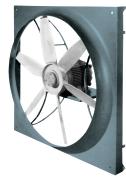

# **Quality • Value • Commitment**

AIR MOVEMENT



Extra Large Centrifugal Fan AMCA Certified for Sound & Air



Steel Vaneaxial Fan

AMCA Certified for Sound & Air



Fiberglass BC Centrifugal SWSI AMCA Certified for Sound & Air



Axial Wall Fan
AMCA Certified for Air

# **High Technology / Semiconductor**

## **Capabilities**

- Standard or customized designs available
- Axial sizes 12 to 120"
- Centrifugal sizes to 89"
- CFM up to 325,000
- HP up to 750
- Up to 20" static pressure
- Axial or centrifugal fans available as complete assemblies

## **Applications**

- Clean rooms
- Environmental control
- Process exhaust
- Wastewater
- Building pressure control

#### **Industries**

- High technology manufacturing supply
- Exhaust systems

#### **Features**

- Industrial duty
- High efficiency
- Airfoil blade
- Long life
- Low noise

- Ease of installation
- · Spark resistant
- Engineered solutions
- Customizable accessories

Tested in Accordance with AMCA Standards





HiT Rev 3