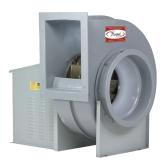

# **Quality • Value • Commitment**

AIR MOVEMENT

Extra Large Centrifugal Fan AMCA Certified for Sound & Air

Steel Vaneaxial Fan

AMCA Certified for Sound & Air

Fiberglass BC Centrifugal SWSI AMCA Certified for Sound & Air