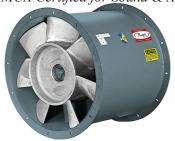

# **Quality • Value • Commitment**

AIR MOVEMENT

Extra Large Centrifugal Fan AMCA Certified for Sound & Air

Steel Vaneaxial Fan

AMCA Certified for Sound & Air

Fiberglass BC Centrifugal SWSI AMCA Certified for Sound & Air